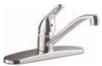

| PULL OUT KITCHEN FAUCET                             | F80010  |
| 16" SINGLE HANDLE PULL<br>OUT SPRING KITCHEN FAUCET | F9466   |

## PRODUCT CATALOGO KITCHEN FAUCETS CLASE A



| F80203 PULL DOWN SPRING FAUCET | F40112 |
|--------------------------------|--------|
| F80111 KITCHEN FAUCET          | F40010 |
|                                |        |
|                                |        |
|                                |        |
|                                |        |
|                                |        |
|                                |        |
|                                |        |
|                                |        |
|                                |        |
|                                |        |

## PRODUCT CATALOGO KITCHEN FAUCETS CLASE B























F8101S SINGLE HANDLE KITCHEN FAUCET WITH SIDE SPRAY

F8102 SINGLE HANDLE KITCHEN FAUCET

F8106 8" SINGLE HANDLE PULL OUT KITCHEN FAUCET

F8268 LEVER HANDLE KITCHEN FAUCET

F8268S DUAL HANDLE KITCHEN FAUCET WITH SIDE SPRAY

F8269 DUAL HANDLE KITCHEN FAUCET

F8200 ACRYLIC HANDLE KITCHEN FAUCET

F8254 KITCHEN FAUCET

F8254-A WALL MOUNTED KITCHEN FAUCET

F8215 LAVATORY KITCHEN FAUCET

8" KITCHEN FAUCET WITH SIDE SPRAY

## PRODUCT CATALOGO KITCHEN FAUCETS CLASE B



| POPULAR KITCHEN FAUCET<br>WITH SIDE SPRAY                | PK01     |
|----------------------------------------------------------|----------|
| GOOSENECK SPOUT BRUSHED<br>NICKEL FAUCET                 | GSB01    |
| BRUSHED NICKEL GOOSENECK<br>SPOUT FAUCET                 | BNG01    |
| BRUSHED NICKEL SINGLE HA