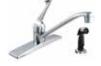

|
| PULL OUT KITCHEN FAUCET                             | F80010  |
| 16" SINGLE HANDLE PULL<br>OUT SPRING KITCHEN FAUCET | F9466   |

## PRODUCT CATALOGO KITCHEN FAUCETS CLASE A



| F80203 PULL DOWN SPRING FAUCET | F40112 |
|--------------------------------|--------|
| F80111 KITCHEN FAUCET          | F40010 |
|                                |        |
|                                |        |
|                                |        |
|                                |        |
|                                |        |
|                                |        |
|                                |        |
|                                |        |
|                                |        |
|                                |        |

## PRODUCT CATALOGO KITCHEN FAUCETS CLASE B























F8101S SINGLE HANDLE KITCHEN FAUCET WITH SIDE SPRAY

F8102 SINGLE HANDLE KITCHEN FAUCET

F8106 8" SINGLE HANDLE PULL OUT KITCHEN FAUCET

F8268 LEVER HANDLE KITCHEN FAUCET

F8268S DUAL HANDLE KITCHEN FAUCET WITH SIDE SPRAY

F8269 DUAL HANDLE KITCHEN FAUCET

F8200 ACRYLIC HANDLE KITCHEN FAUCET

F8254 KITCHEN FAUCET

F8254-A WALL MOUNTED KITCHEN FAUCET

F8215 LAVATORY KITCHEN FAUCET

8" KITCHEN FAUCET WITH SIDE SPRAY

## PRODUCT CATALOGO KITCHEN FAUCETS CLASE B



| POPULAR KITCHEN FAUCET<br>WITH SIDE SPRAY                | PK01     |
|----------------------------------------------------------|----------|
| GOOSENECK SPOUT BRUSHED<br>NICKEL FAUCET                 | GSB01    |
| BRUSHED NICKEL GOOSENECK<br>SPOUT FAUCET                 | BNG01    |
| BRUSHED NICKEL SINGLE